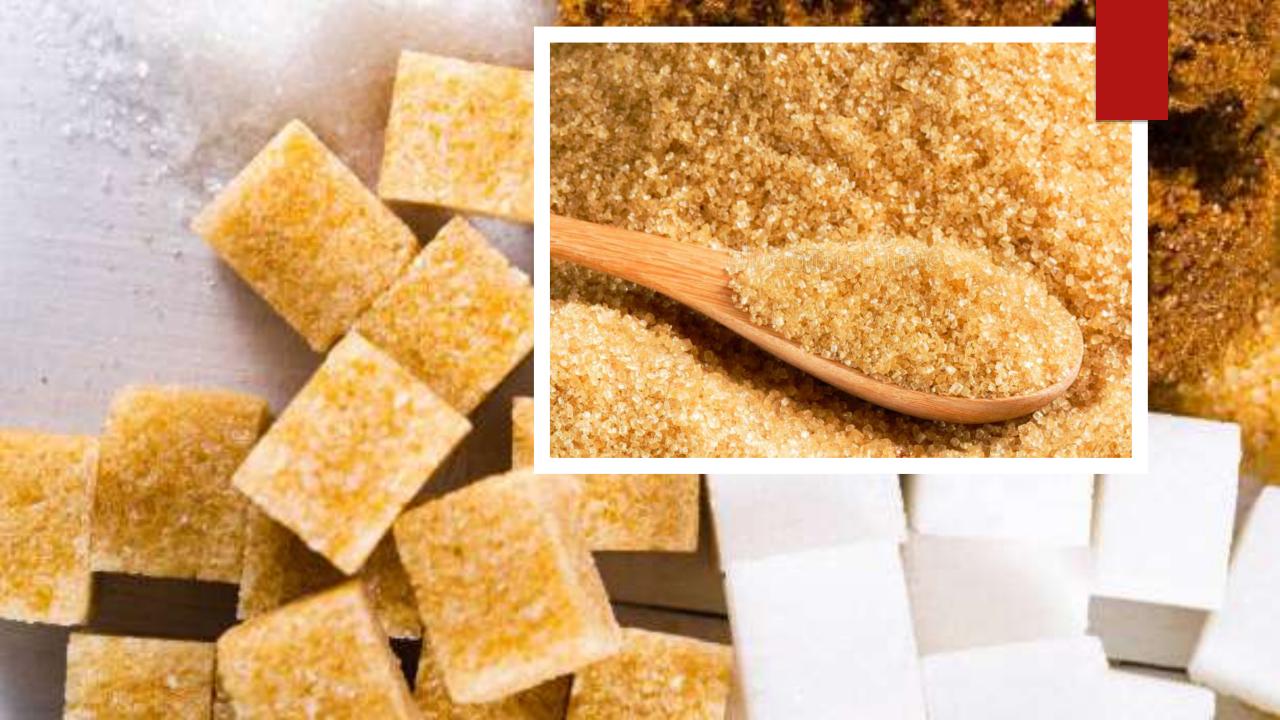

White Sugar:

- ▶ White Sugar:
- ▶Indian White Sugar is used as well in a variety of food industries for direct processing.
- ▶The White Fine Sugar has high demands in specialty products like powdered drinks, and is indemand product for confectionaries, bakeries and patisseries & others.
- ▶ICUMSA Of Indian White Sugar above 50 available for Export from India.

# Raw Sugar:

- ▶ Raw Sugar:
- ►We procure various grades of raw sugar for captive refining. We re-export as well raw sugar from time to time to meet the buyers' requirements in the sugar refining industry and other industrial sector. The raw sugar packages are available in 50 Kg and Jumbo Bags upon request.
- ▶ICUMSA of the RAW Sugar will be between 600 1200.