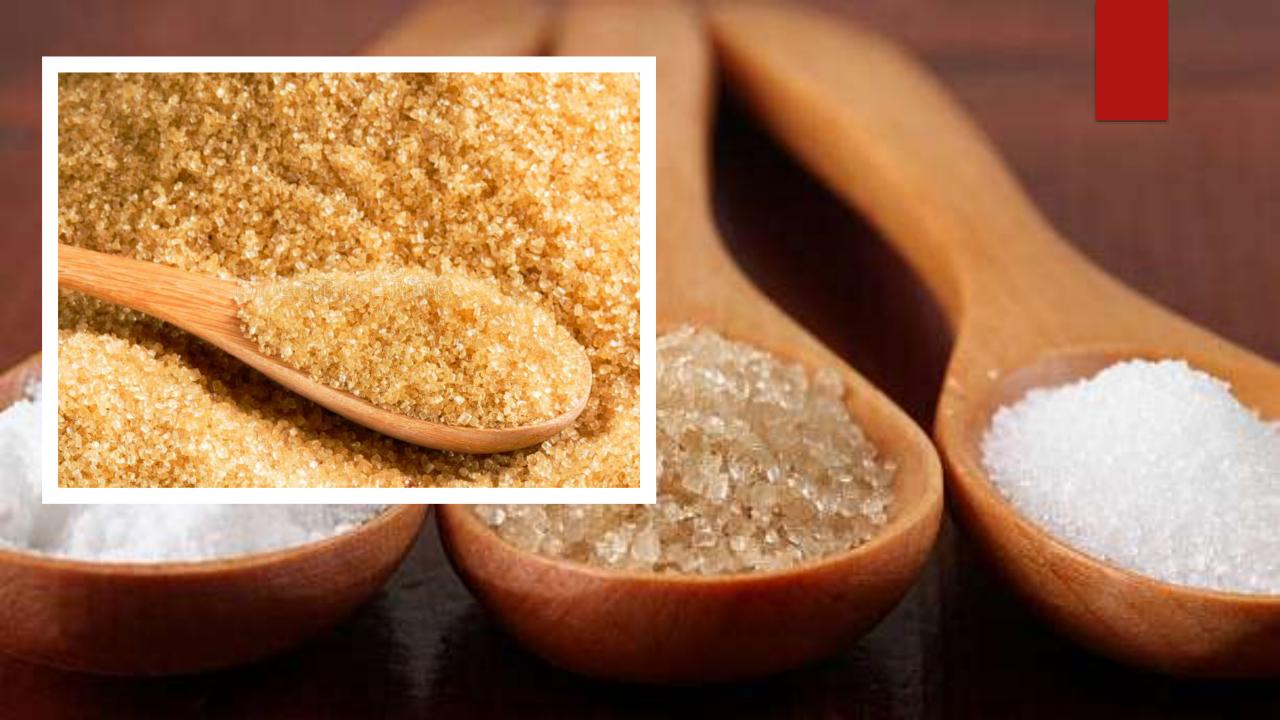

White Sugar:

- ▶ White Sugar:
- ▶Indian White Sugar is used as well in a variety of food industries for direct processing.
- ▶The White Fine Sugar has high demands in specialty products like powdered drinks, and is indemand product for confectionaries, bakeries and patisseries & others.
- ▶ICUMSA Of Indian White Sugar above 50 available for Export from India.

# Raw Sugar:

- ▶ Raw Sugar:
- ►We procure various grades of raw sugar for captive refining. We re-export as well raw sugar from time to time to meet the buyers' requirements in the sugar refining industry and other industrial sector. The raw sugar packages are available in 50 Kg and Jumbo Bags upon request.
- ▶ICUMSA of the RAW Sugar will be between 600 1200.