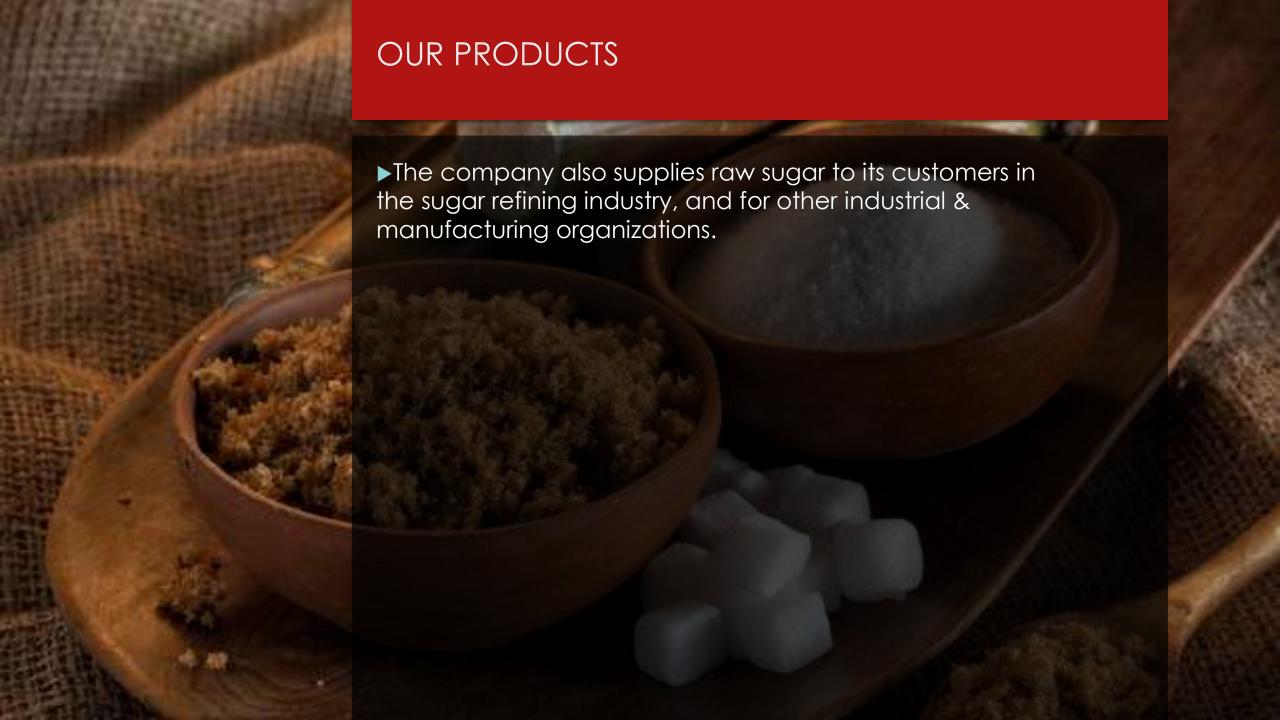

# Raw Sugar:

- ▶ Raw Sugar:
- ►We procure various grades of raw sugar for captive refining. We re-export as well raw sugar from time to time to meet the buyers' requirements in the sugar refining industry and other industrial sector. The raw sugar packages are available in 50 Kg and Jumbo Bags upon request.
- ▶ICUMSA of the RAW Sugar will be between 600 1200.